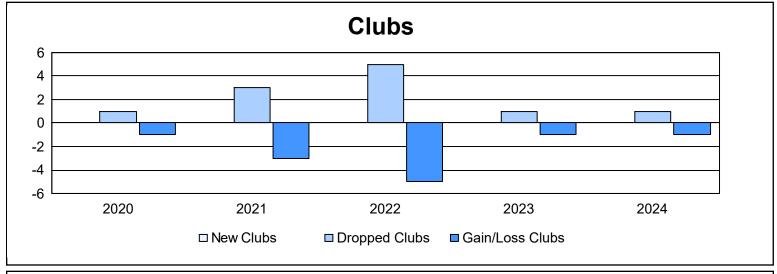

District LC 11 As of June 2024 Cumulative

| Year      | New<br>Clubs | Dropped<br>Clubs | Gain/<br>Loss<br>Clubs | New<br>Members | Charter<br>Members | Reinstate<br>Members | Transfer<br>Members | Total<br>Member<br>Added | Total<br>Members<br>Dropped | Gain/<br>Loss<br>Members |
|-----------|--------------|------------------|------------------------|----------------|--------------------|----------------------|---------------------|--------------------------|-----------------------------|--------------------------|
| 2019-2020 | 0            | 1                | -1                     | 67             | 1                  | 4                    | 0                   | 72                       | 228                         | -156                     |
| 2020-2021 | 0            | 3                | -3                     | 103            | 11                 | 55                   | 3                   | 172                      | 289                         | -117                     |
| 2021-2022 | 0            | 5                | -5                     | 95             | 14                 | 10                   | 5                   | 124                      | 260                         | -136                     |
| 2022-2023 | 0            | 1                | -1                     | 151            | 8                  | 14                   | 5                   | 178                      | 134                         | 44                       |
| 2023-2024 | 0            | 1                | -1                     | 141            | 1                  | 2                    | 1                   | 145                      | 135                         | 10                       |
| Average   | 0            | 2                | -2                     | 111            | 7                  | 17                   | 3                   | 138                      | 209                         | -71                      |